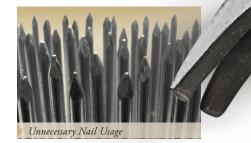

NailRIGHT assures the proper amount of nails are used, saving your home from unnecessary hammer hits.

Your professional installation crew takes every possible precaution to make sure your new siding looks and performs its best.