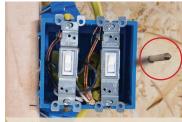

## AVOID:

Nails that miss their mark can be potentially hazardous to items, like wiring and plumbing, located in the cavities between studs.

NailRIGHT helps guide the installer to the studs for an installation that's strong, secure and resistant to blow offs.

any home...perfect.

They use the proprietary NailRIGHT<sup>®</sup> Siding Installation System to help them locate and precisely nail into the framing studs. This is a very important detail because misapplied nails can cause siding to buckle, blow off in windy conditions, or be hazardous if they strike wiring or plumbing located between the studs.