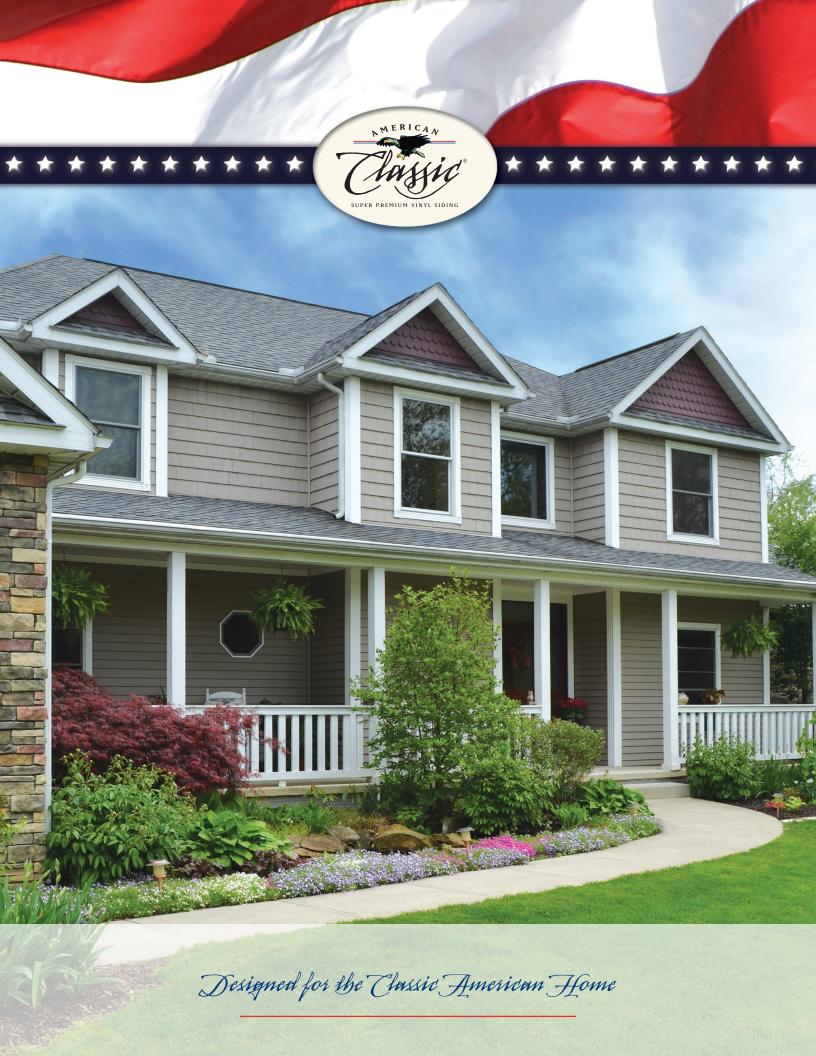

Classic Beauty and Performance

- XLok<sup>®</sup> Technology combines the Railock<sup>®</sup> Locking System, a Patented Nailing Hem with Parallel Nailing Slots and Hammer Stop, and the proprietary NailRIGHT<sup>®</sup> Siding Installation System-these features help ensure an installation that's accurate, straight and secure and hides any unevenness or imperfections on the wall surface
- .050" Panel thickness with a brushed pattern
- A 3/4" panel projection provides rigidity and casts deep, appealing shadow lines
- Available in two traditional styles:
- Double 4" Clapboard
- Double 5" Dutchlap
- Matching and contrasting soffit and accessories
- Limited Lifetime Transferable Warranty with ColorHold® Lifetime Fade Protection
- Won't blister, crack, flake, peel or rot like wood exteriors, so you'll never have to scrape, sand or paint again, reducing time and cost spent on maintenance
- Can help increase the resale value of your home, making it a wise investment should you ever decide to sell

These are some of the benefits you'll start to enjoy when you decide to make American Classic® Super Premium Vinyl Siding the choice for the life and looks of your most valuable possession.

THE RAILOCK LOCKING SYSTEM COMBINED WITH THE SUPERIOR **RIGIDITY OF THE** PANEL AND HEAVY DUTY EXTENDED RETURN LEG ENSURE SECURE LOCKING OF PANELS, WHICH PROTECTS AGAINST PANEL BLOW OFF IN ADVERSE WEATHER CONDITIONS.