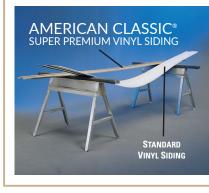

OTHER VINYL SIDINGS DON'T HAVE THE STRENGTH **OR RIGIDITY** TO SUPPORT THEMSELVES LIKE AMERICAN CLASSIC<sup>®</sup>.

TRY THIS BEND TEST

**AMERICAN CLASSIC®** 

IS THE STRONGEST

VINYL SIDING PANEL

ON THE MARKET.

It stands tall and straight, proving its superior rigidity. And if American Classic<sup>®</sup> Super Premium Vinyl Siding won't bend or bow before it's installed, you know it will deliver outstanding performance once it's on the wall-providing straight, smooth lines that keep their fresh new look, year after year.