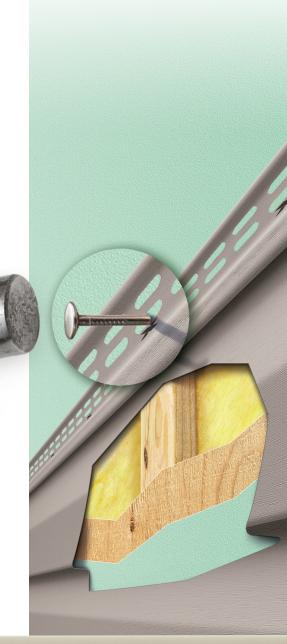

## Vail**RIG** SIDING INSTALLATION SYSTEM

## AVOID:

Nails that miss their mark can be potentially hazardous to items, like wiring and plumbing, located in the cavities between studs.

NailRIGHT helps guide the installer to the studs for an installation that's strong, secure and resistant to blow offs.

any home...perfect.

They use the proprietary NailRIGHT<sup>®</sup> Siding Installation System to help them locate and precisely nail into the framing studs. This is a very important detail because misapplied nails can cause siding to buckle, blow off in windy conditions, or be hazardous if they strike wiring or plumbing located between the studs.

6

NailRIGHT helps ensure an accurate and safe installation. It securely connects the siding to the wall for optimum performance. This means the beautiful siding you select will not only stand out, but will stay up, even in extreme weather conditions.