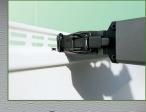

## Vail**RIG** SIDING INSTALLATION SYSTEM

## AVOID:

Nails that miss their mark can be potentially hazardous to items, like wiring and plumbing, located in the cavities between studs.

NailRIGHT helps guide the installer to the studs for an installation that's strong, secure and resistant to blow offs.

Beauty and Performance. It's the perfect siding combination to make the exterior of

Anfe, Secure Installation

X

7

THE "X" APPEARS EVERY 8" ON THE NAILING HEM AS A GUIDE TO HELP DETERMINE LOCATION OF HIDDEN WALL STUDS