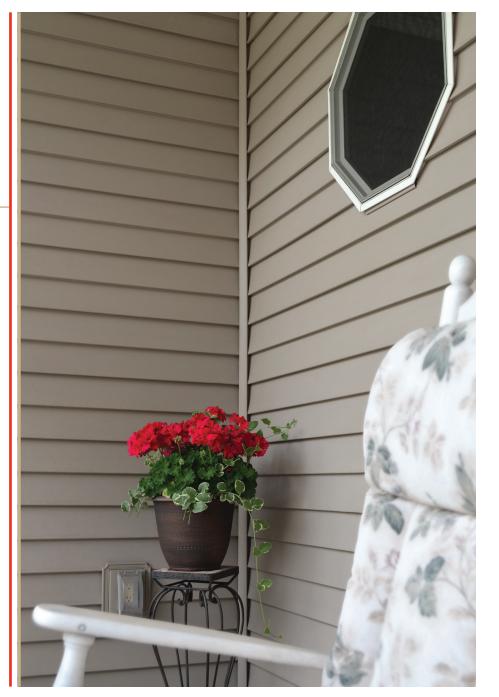

CLAPBOARD

DUTCHLAP

A Unique Brand of Vinyl Siding

You know that American Classic<sup>®</sup> Super Premium Vinyl Siding is different from other sidings from the moment the first panel is pulled from the box.

It stands tall and straight, proving its superior rigidity. And if American Classic<sup>®</sup> Super Premium Vinyl Siding won't bend or bow before it's installed, you know it will deliver outstanding performance once it's on the wall-providing straight, smooth lines that keep their fresh new look, year after year.