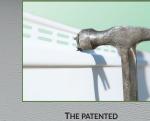

AND PROVE TO

YOURSELF THAT

NAIL HEM HAS A BUILT-IN HAMMER STOP THAT INHIBITS NAILS FROM BEING DRIVEN TOO TIGHTLY.

THE EXCLUSIVE STAPLE GUIDE PERMITS QUICK AND EASY STAPLING THROUGH DUAL PARALLEL NAIL SLOTS.

SUPER PREMIUM VINYL SIDING

Patented Nailing Hem

- HAMMER STOP
- LARGER NAILING HEM
- DUAL PARALLEL NAILING SLOTS
- STAPLE GUIDE
- EXTRA HEAVY DUTY LOCK

These features help ensure American Classic<sup>®</sup> Super Premium Vinyl Siding will stay up and stand up to whatever Mother Nature has to offer.