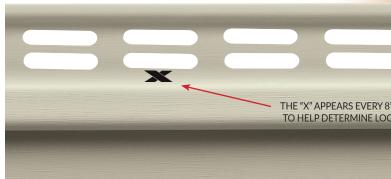

Beauty and Performance. It's the perfect siding combination to make the exterior of

Anfe, Secure Installation

X

7

THE "X" APPEARS EVERY 8" ON THE NAILING HEM AS A GUIDE TO HELP DETERMINE LOCATION OF HIDDEN WALL STUDS