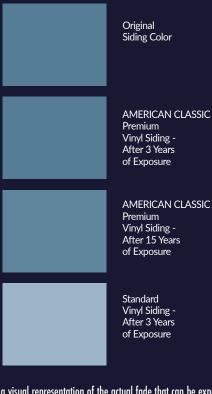

### **15 YEAR COMPARISON OF FADE**

This is a visual representation of the actual fade that can be expected on standard vinyl siding vs. American Classic Vinyl Siding. Colors are mechanically reproduced.