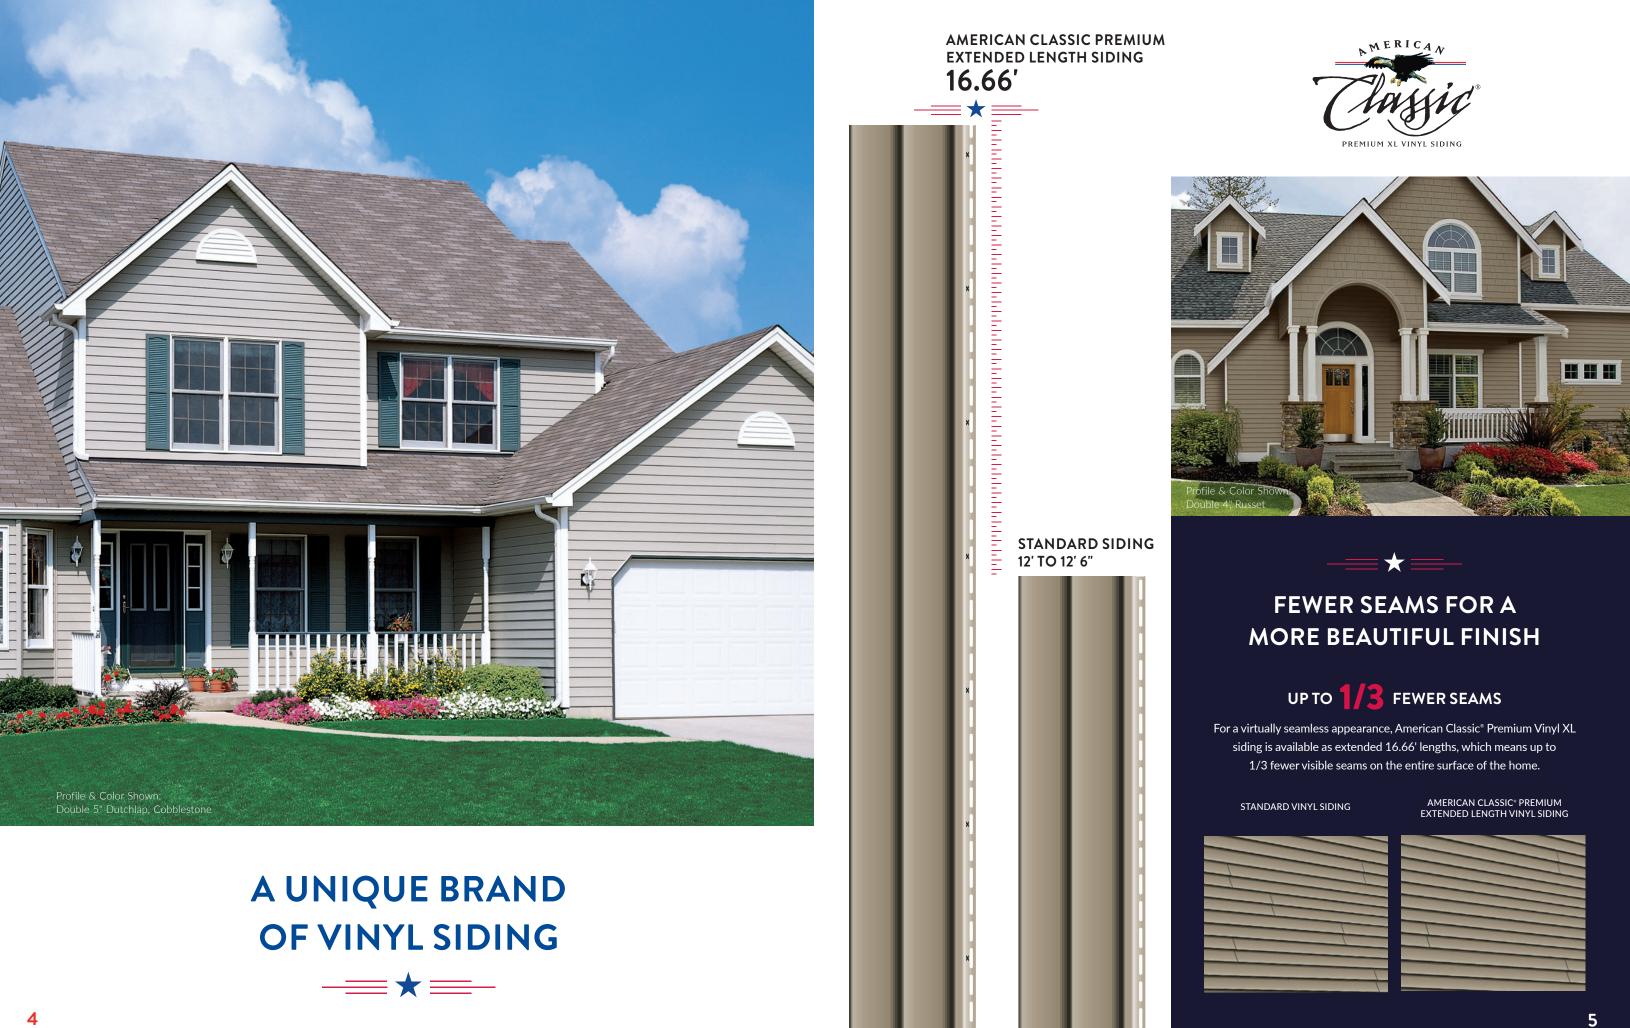

# DESIGNED FOR THE CLASSIC AMERICAN HOME

# **CLASSIC BEAUTY AND PERFORMANCE**

CLAPBOARD

DUTCHLAP

- XLok® Technology features JawsLock,® a Superior Full Reversed Rolled-Over Nail Hem that doubles the thickness of the panel where it's nailed to the wall, combined with the proprietary NailRIGHT<sup>®</sup> Siding Installation System - these features help ensure an installation that's accurate, straight and secure and hides any unevenness or imperfections on the wall surface
- .046" Panel thickness with a low gloss natural cedar woodgrain pattern
- A 3/4" panel projection provides rigidity and casts deep, appealing shadow lines
- Available in three traditional styles:
- Double 4" Clapboard Extended Length
- Double 5" Clapboard Extended Length
- Double 5" Dutchlap Extended Length
- Matching and contrasting soffit and accessories
- Limited Lifetime Transferable Warranty with ColorHold<sup>®</sup> Lifetime Fade Protection
- Won't blister, crack, flake, peel or rot like wood exteriors, so you'll never have to scrape, sand or paint again, reducing time and cost spent on maintenance
- Can help increase the resale value of your home, making it a wise investment should you ever decide to sell

Double 4", White

These are some of the benefits you'll start to enjoy when you decide to make American Classic<sup>®</sup> Premium XLVinyl Siding the choice for the life and looks of your most valuable possession.