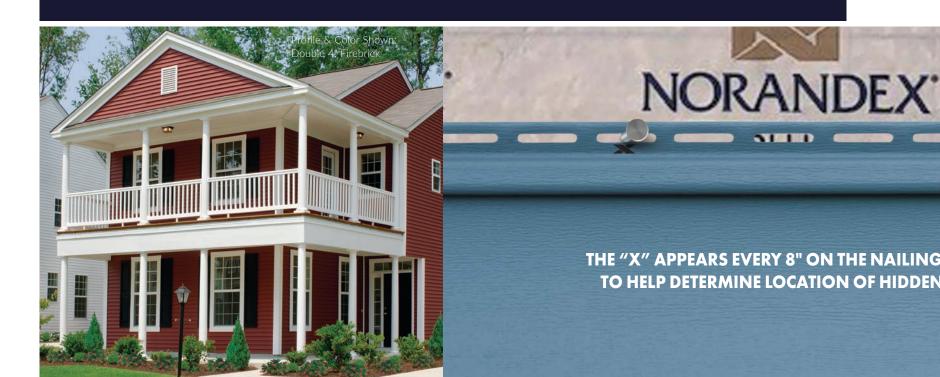

**BEAUTY AND PERFORMANCE. IT'S THE** PERFECT SIDING COMBINATION TO MAKE THE EXTERIOR OF ANY HOME...PERFECT

THE "X" APPEARS EVERY 8" ON THE NAILING HEM AS A GUIDE TO HELP DETERMINE LOCATION OF HIDDEN WALL STUDS.