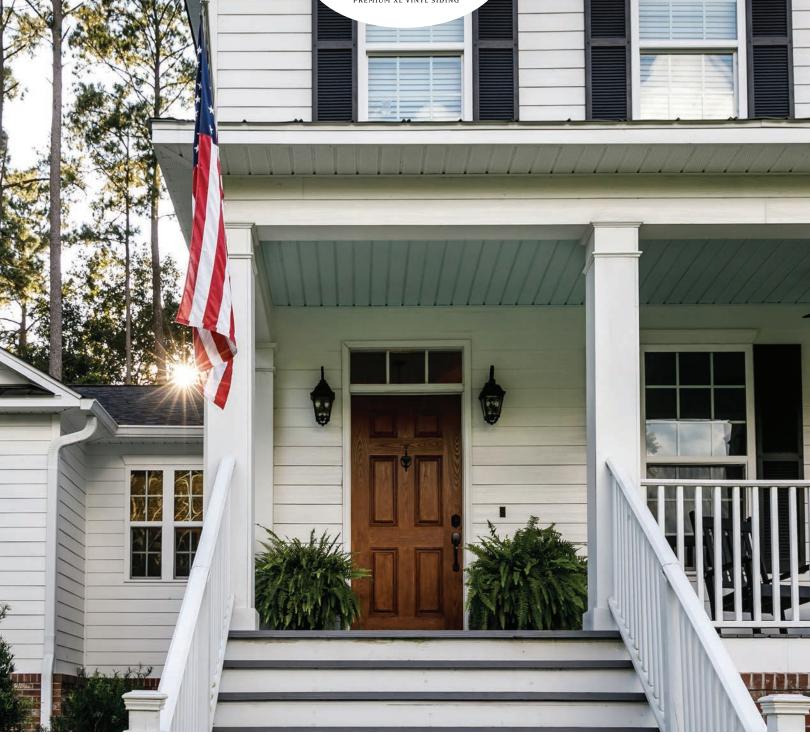

# DESIGNED FOR THE CLASSIC AMERICAN HOME

# **CLASSIC BEAUTY AND PERFORMANCE**

CLAPBOARD

DUTCHLAP

- XLok® Technology features JawsLock,® a Superior Full Reversed Rolled-Over Nail Hem that doubles the thickness of the panel where it's nailed to the wall, combined with the proprietary NailRIGHT<sup>®</sup> Siding Installation System - these features help ensure an installation that's accurate, straight and secure and hides any unevenness or imperfections on the wall surface
- .046" Panel thickness with a low gloss natural cedar woodgrain pattern
- A 3/4" panel projection provides rigidity and casts deep, appealing shadow lines
- Available in three traditional styles:
- Double 4" Clapboard Extended Length
- Double 5" Clapboard Extended Length
- Double 5" Dutchlap Extended Length
- Matching and contrasting soffit and accessories
- Limited Lifetime Transferable Warranty with ColorHold<sup>®</sup> Lifetime Fade Protection
- Won't blister, crack, flake, peel or rot like wood exteriors, so you'll never have to scrape, sand or paint again, reducing time and cost spent on maintenance
- Can help increase the resale value of your home, making it a wise investment should you ever decide to sell

Double 4", White

These are some of the benefits you'll start to enjoy when you decide to make American Classic<sup>®</sup> Premium XLVinyl Siding the choice for the life and looks of your most valuable possession.